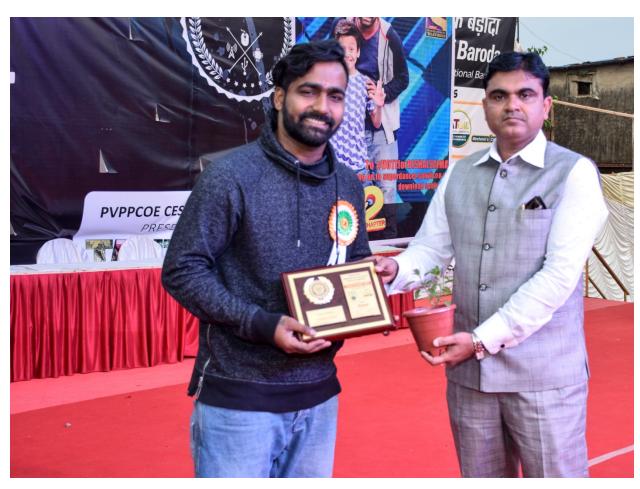

DE            |
| 6   | HIMANSHU & GAURI         |
| 7   | ARJUN & ADITYA NARAYAN   |
| 8   | SUCHIT SAWANT            |
| 9   | ASISH SHILWANT           |
| 10  | SHRUTI                   |

# **WINNERS:**

SINGLES SAYYED MOHAMMED SHAHID ( WINNER )

VAIBHAV SANGALE (RUNNER UP)

# **DOUBLES:** SHAFIK KHAN & ASISH SHILWANT (WINNER)

# SHAHID SAYYED & VAIBHAV SANGALE (RUNNER UP)

**EVENT: 7 UP DOWN** 

**HEAD**: SHRILATA

ENTRY FEE: Rs. 15

# RULES:

1. PARTICIPANTS SHOULD BE ON TIME.

2. ONCE A BET IS MADE, IT CANNOT BE CHANGED.

| No. | PARTICIPANTS NAME |
|-----|-------------------|
| 1   | GITANJALI         |
| 2   | SURAJ             |
| 3   | POOJA             |
| 4   | RAHUL             |
| 5   | KAILASH           |
| 6   | GAURI             |

# **Glimpse of FUSION 2018**