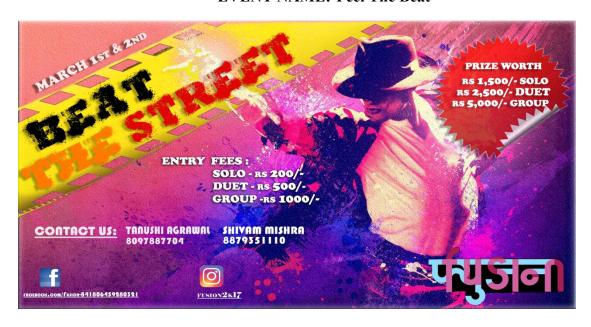

#### **EVENT NAME:-Feel The Beat**

#### **ENTRY FEES:-**

- SOLO:-Rs.200/-
- GROUP:-Rs.1000/-

#### **JUDGES:-**

- MR.VAIBHAV GHUGE
- MR. ANSH PARMAR
- MRS. RUPALI YADAV

# **TEAM MEMBER'S**

- **CONVENOR**:- NEETA VANAGE
- **HEAD**:- PRIYA SHUKLA
- CO-HEAD:- MUSAIB BAIG, ARBAAZ NAGARIA
- **MEMBER:-** SHIVAM MISHRA

#### RULES

- 1. THE TIME OF THE PERFOMANCE SHOULD NOT EXCEED 10 MIN
- 2. THE PARTICIPANTS MUST REPORT AT THE VENUE ON TIME.

# **PARTICIPANTS**

| SR<br>NO. | NAME         | CATEGORY (THEME)                     | ENTRY FEES  |
|-----------|--------------|--------------------------------------|-------------|
| 1         | MATHAN       | MADNESS CREW(GROUP)                  | 1000        |
| 2         | GANESH       | GROUP ):-UMM                         | 1000        |
| 3         | NAMRATA      | GROUP (FREE STYLE):-ONE<br>LAST TIME | 1000        |
| 4         | VANDESH      | GROUP (FREE STYLE):-BE<br>COMPS A    | 1000        |
| 5         | SUYESHA      | GROUP-QUEEN BANDITS                  | 1000        |
| 6         | DEVEN        | GROUP(BEAT BREAKERS)                 | 1000        |
| 7         | PRANAV       | GROUP-PVPPCOE DG                     | 1000        |
| 8         | SACHIN GUPTA | GROUP-MOVE ON THE BEAT               | 1000        |
| 9         | SHRUTI       | SOLO( FREE STYLE)                    | 200         |
| 10        | RADHIKA      | SOLO                                 | 200         |
| 11        | SHALMALI     | SOLO                                 | 200         |
| 12        | SNEHA        | SOLO                                 | 200         |
| 13        | AKSHAY       | SOLO (HIPHOP)                        | 200         |
| 14        | NEEDHI       | SOLO                                 | 200         |
| 15        | PAYAL        | SOLO                                 | 200         |
|           |              |                                      | TOTAL:-9400 |