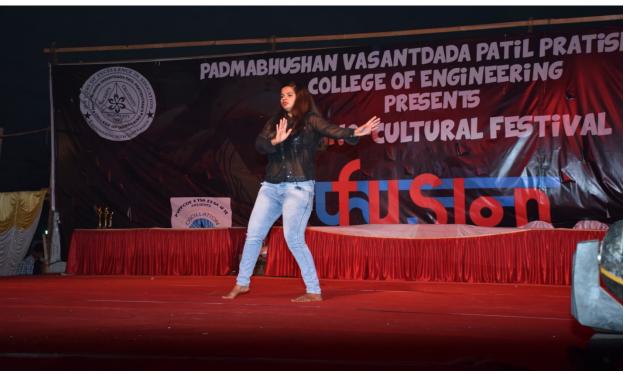

|
| 6   | HIMANSHU & GAURI         |
| 7   | ARJUN & ADITYA NARAYAN   |
| 8   | SUCHIT SAWANT            |
| 9   | ASISH SHILWANT           |
| 10  | SHRUTI                   |

# **WINNERS:**

SINGLES SAYYED MOHAMMED SHAHID ( WINNER )

VAIBHAV SANGALE (RUNNER UP)

# **DOUBLES:** SHAFIK KHAN & ASISH SHILWANT (WINNER)

# SHAHID SAYYED & VAIBHAV SANGALE (RUNNER UP)

**EVENT: 7 UP DOWN** 

**HEAD**: SHRILATA

ENTRY FEE: Rs. 15

# RULES:

1. PARTICIPANTS SHOULD BE ON TIME.

2. ONCE A BET IS MADE, IT CANNOT BE CHANGED.

| No. | PARTICIPANTS NAME |
|-----|-------------------|
| 1   | GITANJALI         |
| 2   | SURAJ             |
| 3   | POOJA             |
| 4   | RAHUL             |
| 5   | KAILASH           |
| 6   | GAURI             |

# **Glimpse of FUSION 2018**