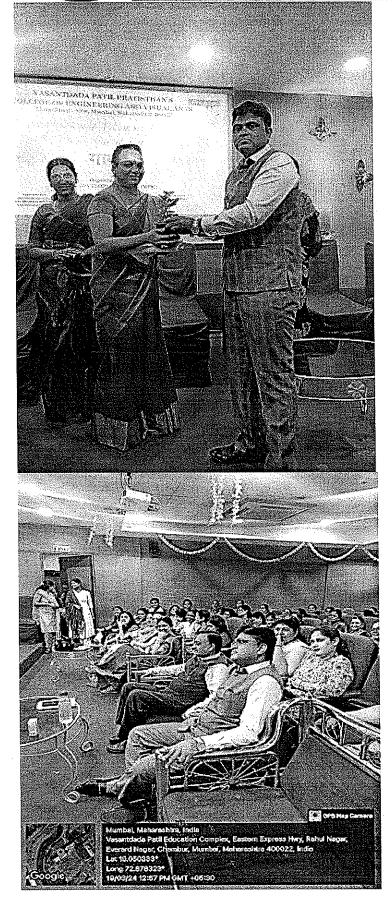

### Event Summary -

On March 26<sup>th</sup> 2024, the Women's Development Cell at VPPCOE&VA hosted an online Face Yoga Workshop in collaboration with Mrs. Sayali Datar, a Certified Face Yoga Specialist and Nutritionist, who also serves as the Director of "Sayali's Nutrition & Face Yoga". The workshop aimed to foster self-care, stress management, and community well-being among female staff and students. Mrs. Datar provided a comprehensive overview of Face Yoga's natural and effective beauty techniques, highlighting its benefits for addressing common facial issues such as puffiness, wrinkles, and pigmentation.

PRATISHT

AND VISUAL ARTS

Face Yoga Workshop provided a valuable opportunity for participants to enhance their understanding of holistic health practices and prioritize self-care within their daily routines. Through collaboration and shared learning, the workshop contributed to fostering a culture of well-being within the VPPCOE&VA family.

### **Event Summary** –

The Women's Day and Savitribai Phule Smrutidin Celebration held on 19th March, 2024, at the Auditorium of PVPPCOE & VA, SION, was a vibrant and enriching event attended by students and staff alike. The occasion was marked by a series of engaging activities and insightful speeches aimed at commemorating women's achievements and advocating for gender equality.

The event commenced with a traditional Saraswati Pujan, invoking blessings for knowledge and wisdom. Distinguished guests were then felicitated, setting a tone of gratitude and appreciation. The audience was treated to captivating performances, including dance, theatrical acts, and poetry recitals, showcasing the diverse talents and expressions of the participants.