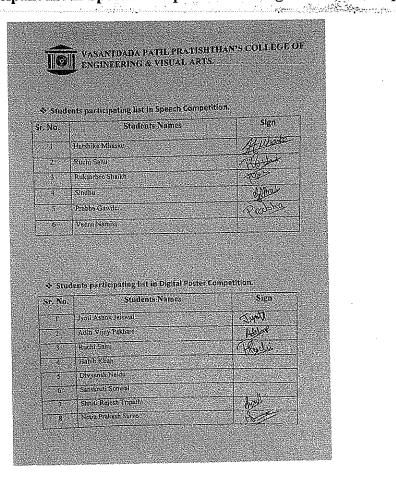

# 🐼 Women's Day Celebration 💹

Name of the event – Competitions

**Date of the event** -18th March, 2024.

Participants – Students.

Location of event - Auditorium, PVPPCOE & VA, SION.

BA ACCREDITED COURSES

: (During

Itinerary -

9.30 am - Welcome all Students and judges.

Brief about competitions and Rules.

**10.00 am** - Poetry Competition

Time -2 mins for each participant

Topic: **(a)** women.

11.00 am - Digital Poster Presentation Competition

**Topics** :

**Traditional/Modern women.** 

**Krantijyoti Savitaribai Phule and Women's education.** 

11.30 am - Debate Competition

Time -7 mins per Debate + 3 min for Question answer

**Topic :** 

**Work & life balance.** 