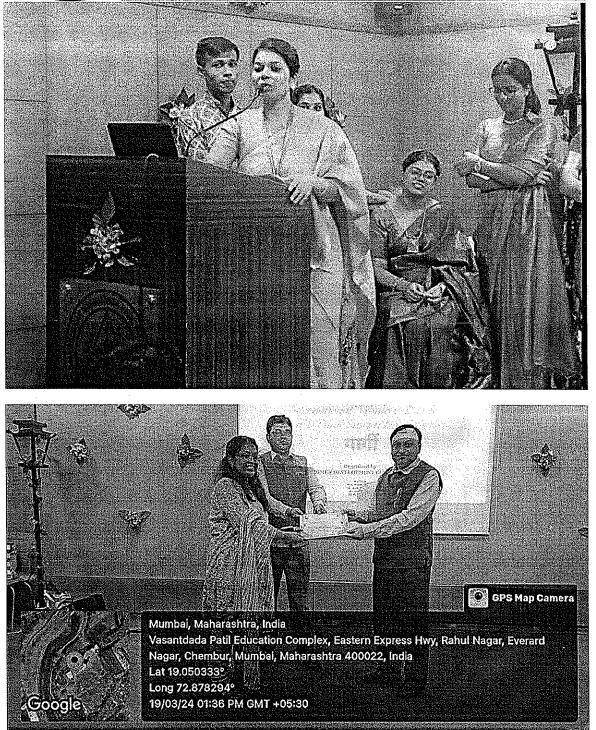

The event commenced with a traditional Saraswati Pujan, invoking blessings for knowledge and wisdom. Distinguished guests were then felicitated, setting a tone of gratitude and appreciation. The audience was treated to captivating performances, including dance, theatrical acts, and poetry recitals, showcasing the diverse talents and expressions of the participants.

Notable speakers, including the Director, Principal, and a guest speaker, delivered insightful speeches, emphasizing the importance of education, empowerment, and collective action in advancing women's rights. The event also provided a platform to recognize and appreciate the achievements of women, with winners and participants of various competitions receiving commendations.