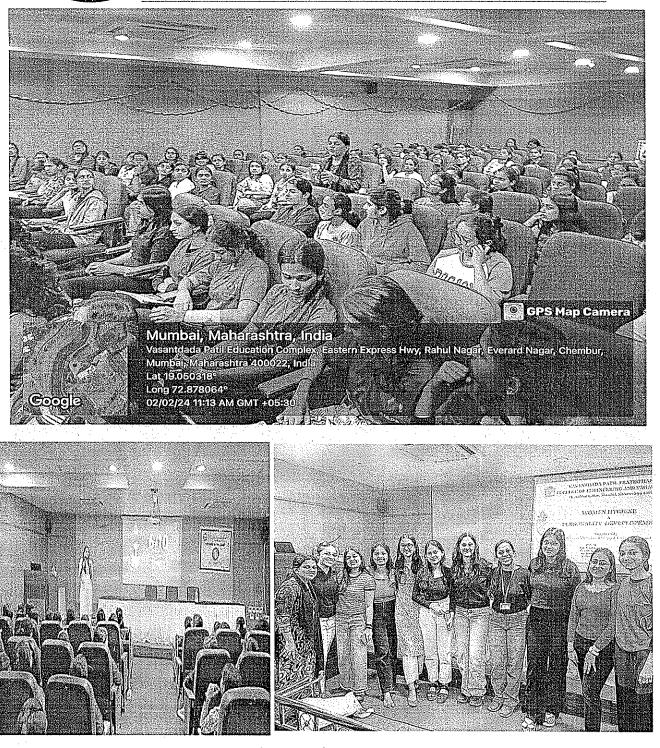

### **Event Summary** –

The Women's Day and Savitribai Phule Smrutidin Celebration held on 19th March, 2024, at the Auditorium of PVPPCOE & VA, SION, was a vibrant and enriching event attended by students and staff alike. The occasion was marked by a series of engaging activities and insightful speeches aimed at commemorating women's achievements and advocating for gender equality.

The event commenced with a traditional Saraswati Pujan, invoking blessings for knowledge and wisdom. Distinguished guests were then felicitated, setting a tone of gratitude and appreciation. The audience was treated to captivating performances, including dance, theatrical acts, and poetry recitals, showcasing the diverse talents and expressions of the participants.

Throughout the event, there was a strong emphasis on the significance of women's empowerment, with presentations highlighting key issues and challenges faced by women in society. The Women's Development Cell was introduced, underscoring the institution's commitment to promoting gender equality and fostering a supportive environment for women.