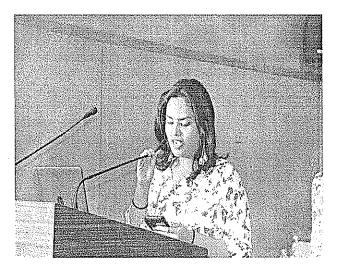

### **Event Summary** –

The Women's Day and Savitribai Phule Smrutidin Celebration held on 19th March, 2024, at the Auditorium of PVPPCOE & VA, SION, was a vibrant and enriching event attended by students and staff alike. The occasion was marked by a series of engaging activities and insightful speeches aimed at commemorating women's achievements and advocating for gender equality.

The event commenced with a traditional Saraswati Pujan, invoking blessings for knowledge and wisdom. Distinguished guests were then felicitated, setting a tone of gratitude and appreciation. The audience was treated to captivating performances, including dance, theatrical acts, and poetry recitals, showcasing the diverse talents and expressions of the participants.

Notable speakers, including the Director, Principal, and a guest speaker, delivered insightful speeches, emphasizing the importance of education, empowerment, and collective action in advancing women's rights. The event also provided a platform to recognize and appreciate the achievements of women, with winners and participants of various competitions receiving commendations.