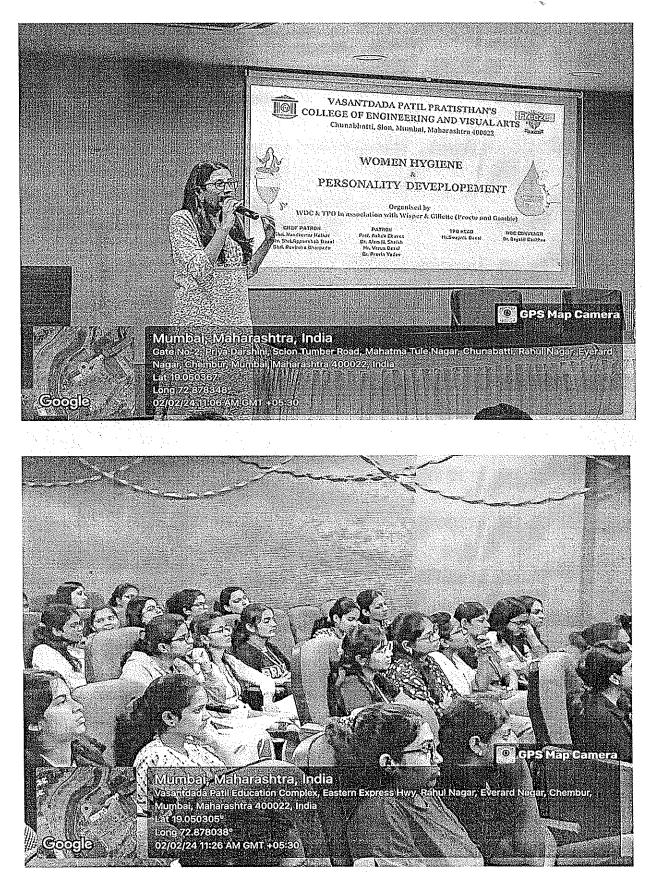

# Celebration of Women's Day and Savitribai Phule Smrutidin Report

Name of the event – Women's Day and Savitribai Phule Smrutidin

Celebration

Date of the event – 14th February, 2024.

Objective - Celebrate Women's Day and Savitribai Phule Smrutidin, foster

cultural appreciation, and women empowerment by Women's

Development Cell VPPCOE&VA.

Participants – Students and Staff.

Location of event - Auditorium PVPPCOE&VA, SION.

### **Event Summary** –

The Women's Day and Savitribai Phule Smrutidin Celebration held on 19th March, 2024, at the Auditorium of PVPPCOE & VA, SION, was a vibrant and enriching event attended by students and staff alike. The occasion was marked by a series of engaging activities and insightful speeches aimed at commemorating women's achievements and advocating for gender equality.

The event commenced with a traditional Saraswati Pujan, invoking blessings for knowledge and wisdom. Distinguished guests were then felicitated, setting a tone of gratitude and appreciation. The audience was treated to captivating performances, including dance, theatrical acts, and poetry recitals, showcasing the diverse talents and expressions of the participants.