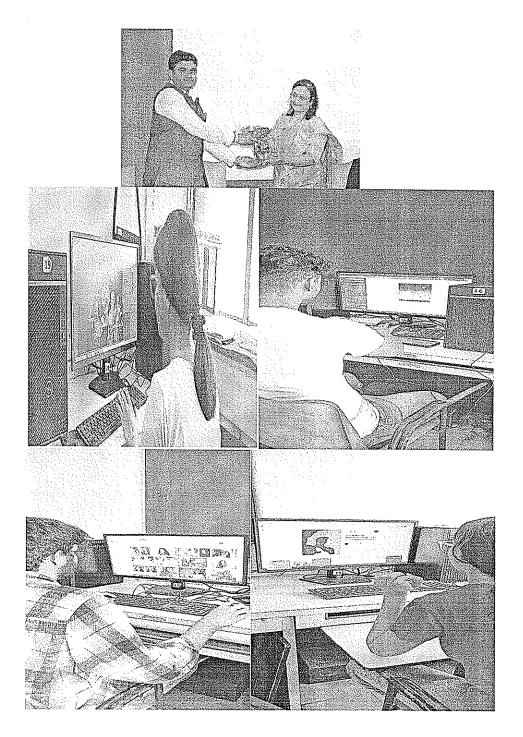

### **Report Workshop on Face Yoga**

Name of the event - Workshop on "Face Yoga".

Date of the event – 26<sup>th</sup> March, 2024.

### Event Summary -

On March 26<sup>th</sup> 2024, the Women's Development Cell at VPPCOE&VA hosted an online Face Yoga Workshop in collaboration with Mrs. Sayali Datar, a Certified Face Yoga Specialist and Nutritionist, who also serves as the Director of "Sayali's Nutrition & Face Yoga". The workshop aimed to foster self-care, stress management, and community well-being among female staff and students. Mrs. Datar provided a comprehensive overview of Face Yoga's natural and effective beauty techniques, highlighting its benefits for addressing common facial issues such as puffiness, wrinkles, and pigmentation.

Throughout the workshop, participants actively engaged in guided exercises targeting various facial areas. They learned practical techniques for toning muscles, improving skin tone, and reducing stress through mindful movement and breath-work. The session garnered enthusiastic participation from female staff and girl students alike, with many expressing appreciation for the informative content shared.