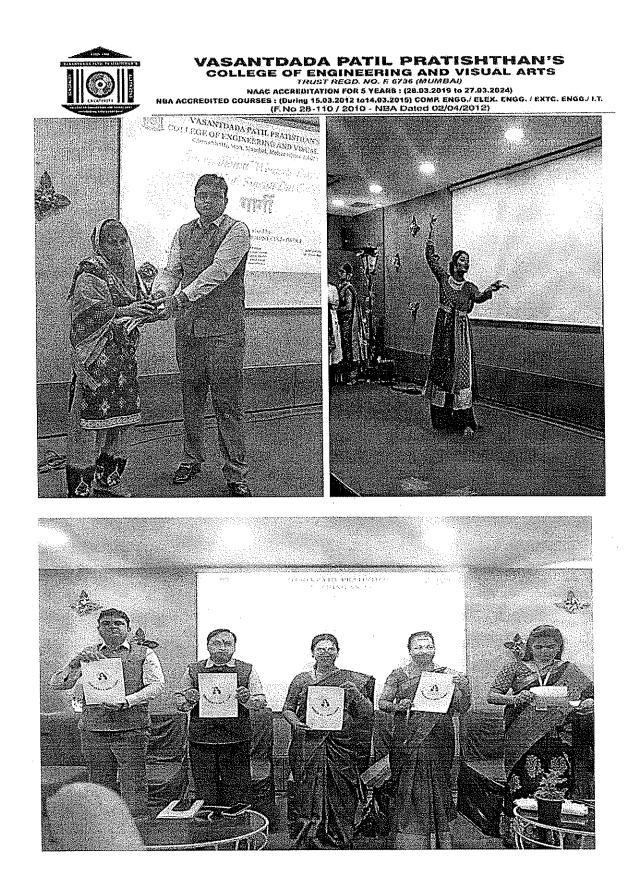

### **Report Workshop on Face Yoga**

Name of the event - Workshop on "Face Yoga".

Date of the event – 26<sup>th</sup> March, 2024.

### Event Summary -

On March 26<sup>th</sup> 2024, the Women's Development Cell at VPPCOE&VA hosted an online Face Yoga Workshop in collaboration with Mrs. Sayali Datar, a Certified Face Yoga Specialist and Nutritionist, who also serves as the Director of "Sayali's Nutrition & Face Yoga". The workshop aimed to foster self-care, stress management, and community well-being among female staff and students. Mrs. Datar provided a comprehensive overview of Face Yoga's natural and effective beauty techniques, highlighting its benefits for addressing common facial issues such as puffiness, wrinkles, and pigmentation.

Throughout the workshop, participants actively engaged in guided exercises targeting various facial areas. They learned practical techniques for toning muscles, improving skin tone, and reducing stress through mindful movement and breath-work. The session garnered enthusiastic participation from female staff and girl students alike, with many expressing appreciation for the informative content shared.

PRATISHT

AND VISUAL ARTS

Face Yoga Workshop provided a valuable opportunity for participants to enhance their understanding of holistic health practices and prioritize self-care within their daily routines. Through collaboration and shared learning, the workshop contributed to fostering a culture of well-being within the VPPCOE&VA family.

### **Event Summary** –

The Women's Day and Savitribai Phule Smrutidin Celebration held on 19th March, 2024, at the Auditorium of PVPPCOE & VA, SION, was a vibrant and enriching event attended by students and staff alike. The occasion was marked by a series of engaging activities and insightful speeches aimed at commemorating women's achievements and advocating for gender equality.

The event commenced with a traditional Saraswati Pujan, invoking blessings for knowledge and wisdom. Distinguished guests were then felicitated, setting a tone of gratitude and appreciation. The audience was treated to captivating performances, including dance, theatrical acts, and poetry recitals, showcasing the diverse talents and expressions of the participants.

Throughout the event, there was a strong emphasis on the significance of women's empowerment, with presentations highlighting key issues and challenges faced by women in society. The Women's Development Cell was introduced, underscoring the institution's commitment to promoting gender equality and fostering a supportive environment for women.