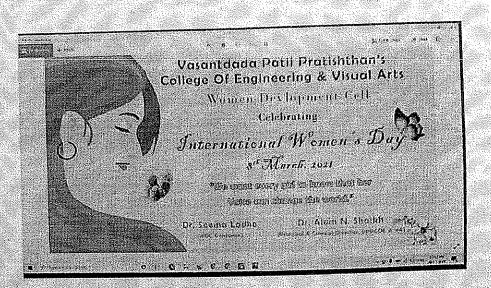

# Celebration of Women's Day and Savitribai Phule Smrutidin Report

Name of the event – Women's Day and Savitribai Phule Smrutidin

Celebration

Date of the event – 14th February, 2024.

Objective - Celebrate Women's Day and Savitribai Phule Smrutidin, foster

cultural appreciation, and women empowerment by Women's

Development Cell VPPCOE&VA.

Participants – Students and Staff.

Location of event - Auditorium PVPPCOE&VA, SION.

### **Event Summary** –

The Women's Day and Savitribai Phule Smrutidin Celebration held on 19th March, 2024, at the Auditorium of PVPPCOE & VA, SION, was a vibrant and enriching event attended by students and staff alike. The occasion was marked by a series of engaging activities and insightful speeches aimed at commemorating women's achievements and advocating for gender equality.