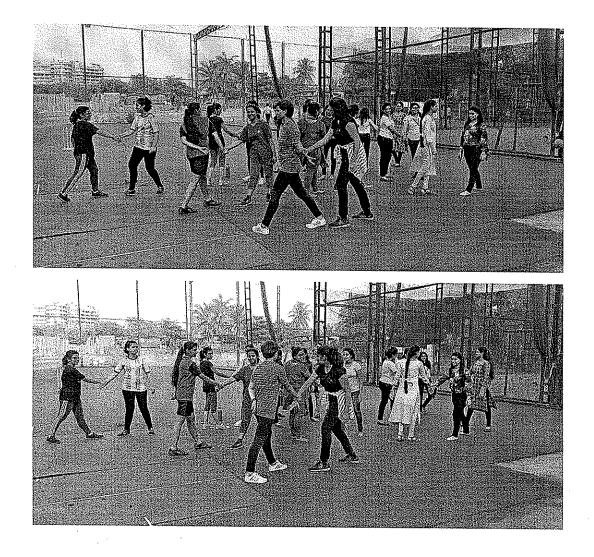

### Event Summary -

On March 26<sup>th</sup> 2024, the Women's Development Cell at VPPCOE&VA hosted an online Face Yoga Workshop in collaboration with Mrs. Sayali Datar, a Certified Face Yoga Specialist and Nutritionist, who also serves as the Director of "Sayali's Nutrition & Face Yoga". The workshop aimed to foster self-care, stress management, and community well-being among female staff and students. Mrs. Datar provided a comprehensive overview of Face Yoga's natural and effective beauty techniques, highlighting its benefits for addressing common facial issues such as puffiness, wrinkles, and pigmentation.

Throughout the workshop, participants actively engaged in guided exercises targeting various facial areas. They learned practical techniques for toning muscles, improving skin tone, and reducing stress through mindful movement and breath-work. The session garnered enthusiastic participation from female staff and girl students alike, with many expressing appreciation for the informative content shared.