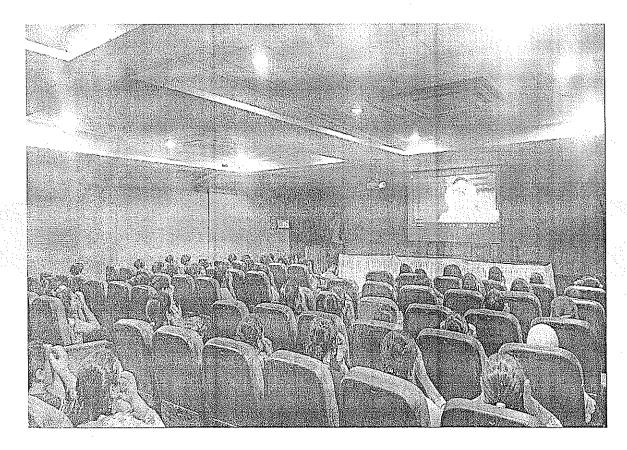

### **Event Summary** –

The Women's Day and Savitribai Phule Smrutidin Celebration held on 19th March, 2024, at the Auditorium of PVPPCOE & VA, SION, was a vibrant and enriching event attended by students and staff alike. The occasion was marked by a series of engaging activities and insightful speeches aimed at commemorating women's achievements and advocating for gender equality.

The event commenced with a traditional Saraswati Pujan, invoking blessings for knowledge and wisdom. Distinguished guests were then felicitated, setting a tone of gratitude and appreciation. The audience was treated to captivating performances, including dance, theatrical acts, and poetry recitals, showcasing the diverse talents and expressions of the participants.

Throughout the event, there was a strong emphasis on the significance of women's empowerment, with presentations highlighting key issues and challenges faced by women in society. The Women's Development Cell was introduced, underscoring the institution's commitment to promoting gender equality and fostering a supportive environment for women.