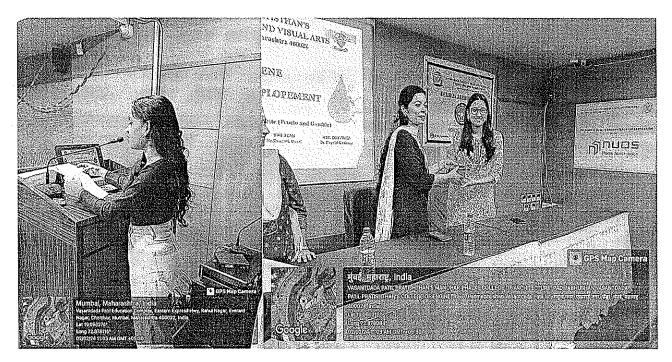

# Celebration of Women's Day and Savitribai Phule Smrutidin Report

Name of the event – Women's Day and Savitribai Phule Smrutidin

Celebration

Date of the event – 14th February, 2024.

Objective - Celebrate Women's Day and Savitribai Phule Smrutidin, foster

cultural appreciation, and women empowerment by Women's

Development Cell VPPCOE&VA.

Participants – Students and Staff.

Location of event - Auditorium PVPPCOE&VA, SION.

### **Event Summary** –

The Women's Day and Savitribai Phule Smrutidin Celebration held on 19th March, 2024, at the Auditorium of PVPPCOE & VA, SION, was a vibrant and enriching event attended by students and staff alike. The occasion was marked by a series of engaging activities and insightful speeches aimed at commemorating women's achievements and advocating for gender equality.