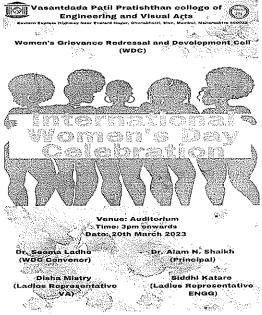

# 🐼 Women's Day Celebration 💹

Name of the event – Competitions

**Date of the event** -18th March, 2024.

Participants – Students.

Location of event - Auditorium, PVPPCOE & VA, SION.

BA ACCREDITED COURSES

: (During

Name of the event – Women's Day and Savitribai Phule Smrutidin Celebration Date of the event – 19th March, 2024.

Participants – Students and Staff.

Location of event – Auditorium, PVPPCOE & VA, SION.

### Itinerary -

| 11.00 am   | - Welcome all                                                           |
|------------|-------------------------------------------------------------------------|
| 11.10 am   | - Saraswati Pujan                                                       |
| 11.15 am   | - Felicitation of Guest                                                 |
| 11.20 am   | - Performance (Dance)                                                   |
| 11.30 am   | - Brief about WDC Cell                                                  |
| 11. 50 am  | - Presentation of Film and posters                                      |
| 11.50 am   | - Performance (Act)                                                     |
| 12.00 noon | - Performance (Poetry)                                                  |
| 12.10 pm   | - Speech of Director Sir : Mr.Ashok Chavan Sir                          |
| 12.20 pm   | - Speech of Principal Sir : Dr. Alam N.Shaikh Sir                       |
| 12.30 pm   | - Speech of Guest : Ms. Archana Wani Madam                              |
| 12.40 pm   | - Appreciation to all Winners and Participants of various Competitions. |
| 1.00 pm -  | Vote of thanks                                                          |
| 1.10 pm -  | National Anthem                                                         |