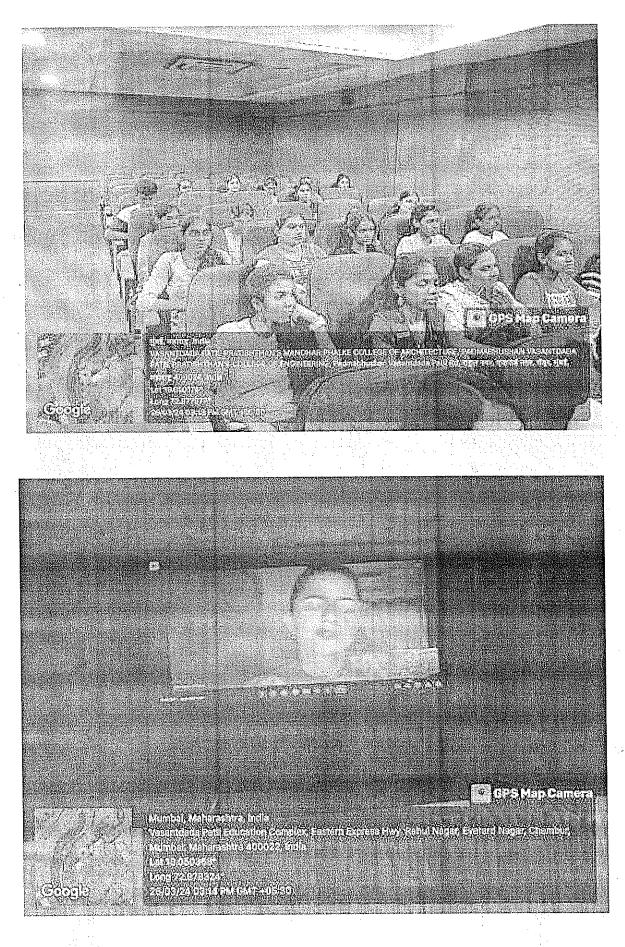

### Event Summary -

On March 26<sup>th</sup> 2024, the Women's Development Cell at VPPCOE&VA hosted an online Face Yoga Workshop in collaboration with Mrs. Sayali Datar, a Certified Face Yoga Specialist and Nutritionist, who also serves as the Director of "Sayali's Nutrition & Face Yoga". The workshop aimed to foster self-care, stress management, and community well-being among female staff and students. Mrs. Datar provided a comprehensive overview of Face Yoga's natural and effective beauty techniques, highlighting its benefits for addressing common facial issues such as puffiness, wrinkles, and pigmentation.

Throughout the workshop, participants actively engaged in guided exercises targeting various facial areas. They learned practical techniques for toning muscles, improving skin tone, and reducing stress through mindful movement and breath-work. The session garnered enthusiastic participation from female staff and girl students alike, with many expressing appreciation for the informative content shared.

PRATISHT

AND VISUAL ARTS

Face Yoga Workshop provided a valuable opportunity for participants to enhance their understanding of holistic health practices and prioritize self-care within their daily routines. Through collaboration and shared learning, the workshop contributed to fostering a culture of well-being within the VPPCOE&VA family.