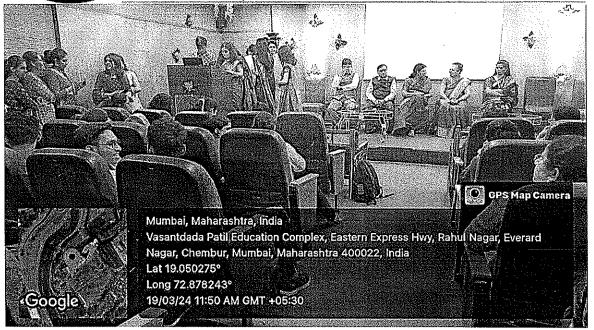

### **Event Summary** –

The Women's Day and Savitribai Phule Smrutidin Celebration held on 19th March, 2024, at the Auditorium of PVPPCOE & VA, SION, was a vibrant and enriching event attended by students and staff alike. The occasion was marked by a series of engaging activities and insightful speeches aimed at commemorating women's achievements and advocating for gender equality.

The event commenced with a traditional Saraswati Pujan, invoking blessings for knowledge and wisdom. Distinguished guests were then felicitated, setting a tone of gratitude and appreciation. The audience was treated to captivating performances, including dance, theatrical acts, and poetry recitals, showcasing the diverse talents and expressions of the participants.

Throughout the event, there was a strong emphasis on the significance of women's empowerment, with presentations highlighting key issues and challenges faced by women in society. The Women's Development Cell was introduced, underscoring the institution's commitment to promoting gender equality and fostering a supportive environment for women.