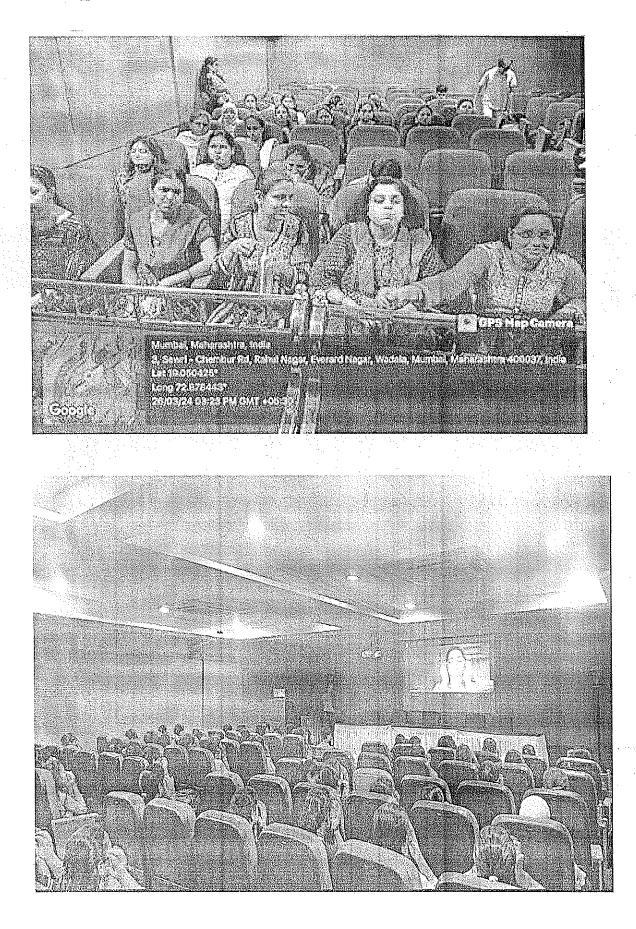

### **Event Summary** –

The Women's Day and Savitribai Phule Smrutidin Celebration held on 19th March, 2024, at the Auditorium of PVPPCOE & VA, SION, was a vibrant and enriching event attended by students and staff alike. The occasion was marked by a series of engaging activities and insightful speeches aimed at commemorating women's achievements and advocating for gender equality.

The event commenced with a traditional Saraswati Pujan, invoking blessings for knowledge and wisdom. Distinguished guests were then felicitated, setting a tone of gratitude and appreciation. The audience was treated to captivating performances, including dance, theatrical acts, and poetry recitals, showcasing the diverse talents and expressions of the participants.

Throughout the event, there was a strong emphasis on the significance of women's empowerment, with presentations highlighting key issues and challenges faced by women in society. The Women's Development Cell was introduced, underscoring the institution's commitment to promoting gender equality and fostering a supportive environment for women.