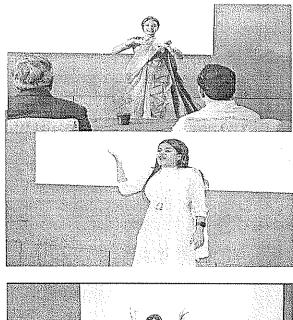

### **Report Workshop on Face Yoga**

Name of the event - Workshop on "Face Yoga".

Date of the event – 26<sup>th</sup> March, 2024.

### Event Summary -

On March 26<sup>th</sup> 2024, the Women's Development Cell at VPPCOE&VA hosted an online Face Yoga Workshop in collaboration with Mrs. Sayali Datar, a Certified Face Yoga Specialist and Nutritionist, who also serves as the Director of "Sayali's Nutrition & Face Yoga". The workshop aimed to foster self-care, stress management, and community well-being among female staff and students. Mrs. Datar provided a comprehensive overview of Face Yoga's natural and effective beauty techniques, highlighting its benefits for addressing common facial issues such as puffiness, wrinkles, and pigmentation.

Throughout the workshop, participants actively engaged in guided exercises targeting various facial areas. They learned practical techniques for toning muscles, improving skin tone, and reducing stress through mindful movement and breath-work. The session garnered enthusiastic participation from female staff and girl students alike, with many expressing appreciation for the informative content shared.