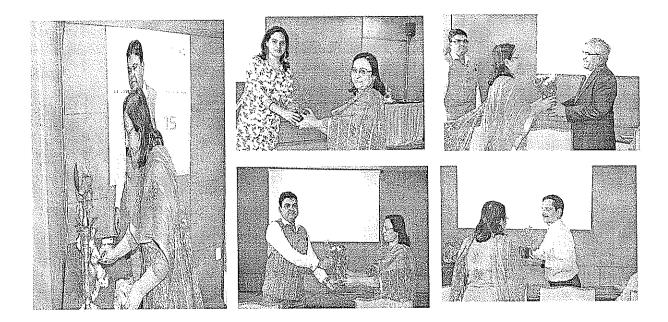

### Event Summary -

On March 26<sup>th</sup> 2024, the Women's Development Cell at VPPCOE&VA hosted an online Face Yoga Workshop in collaboration with Mrs. Sayali Datar, a Certified Face Yoga Specialist and Nutritionist, who also serves as the Director of "Sayali's Nutrition & Face Yoga". The workshop aimed to foster self-care, stress management, and community well-being among female staff and students. Mrs. Datar provided a comprehensive overview of Face Yoga's natural and effective beauty techniques, highlighting its benefits for addressing common facial issues such as puffiness, wrinkles, and pigmentation.

Throughout the workshop, participants actively engaged in guided exercises targeting various facial areas. They learned practical techniques for toning muscles, improving skin tone, and reducing stress through mindful movement and breath-work. The session garnered enthusiastic participation from female staff and girl students alike, with many expressing appreciation for the informative content shared.

PRATISHT

AND VISUAL ARTS

Face Yoga Workshop provided a valuable opportunity for participants to enhance their understanding of holistic health practices and prioritize self-care within their daily routines. Through collaboration and shared learning, the workshop contributed to fostering a culture of well-being within the VPPCOE&VA family.

### **Event Summary** –

The Women's Day and Savitribai Phule Smrutidin Celebration held on 19th March, 2024, at the Auditorium of PVPPCOE & VA, SION, was a vibrant and enriching event attended by students and staff alike. The occasion was marked by a series of engaging activities and insightful speeches aimed at commemorating women's achievements and advocating for gender equality.

The event commenced with a traditional Saraswati Pujan, invoking blessings for knowledge and wisdom. Distinguished guests were then felicitated, setting a tone of gratitude and appreciation. The audience was treated to captivating performances, including dance, theatrical acts, and poetry recitals, showcasing the diverse talents and expressions of the participants.

Throughout the event, there was a strong emphasis on the significance of women's empowerment, with presentations highlighting key issues and challenges faced by women in society. The Women's Development Cell was introduced, underscoring the institution's commitment to promoting gender equality and fostering a supportive environment for women.