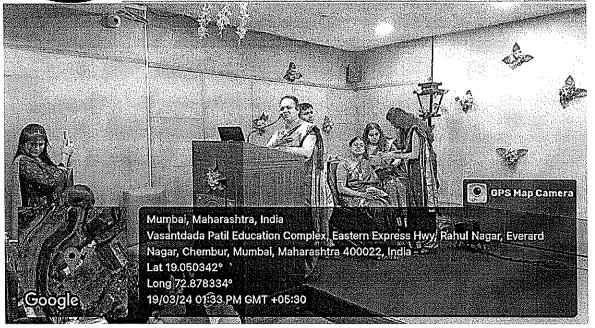

### **Event Summary** –

The Women's Day and Savitribai Phule Smrutidin Celebration held on 19th March, 2024, at the Auditorium of PVPPCOE & VA, SION, was a vibrant and enriching event attended by students and staff alike. The occasion was marked by a series of engaging activities and insightful speeches aimed at commemorating women's achievements and advocating for gender equality.

The event commenced with a traditional Saraswati Pujan, invoking blessings for knowledge and wisdom. Distinguished guests were then felicitated, setting a tone of gratitude and appreciation. The audience was treated to captivating performances, including dance, theatrical acts, and poetry recitals, showcasing the diverse talents and expressions of the participants.