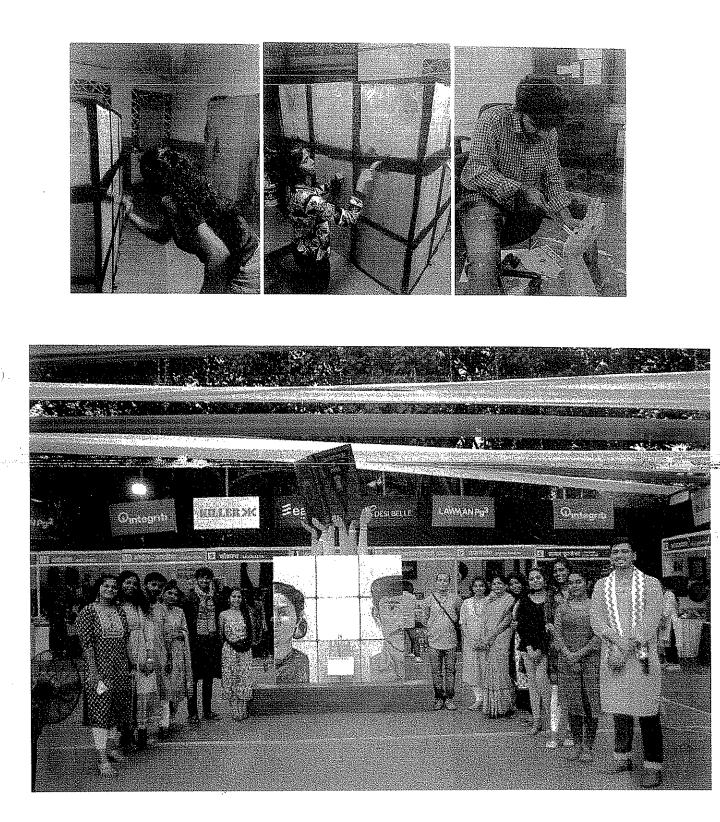

| Year                    | Title of the programme                                                             | Date and Duration<br>(from-to)     | Number of participants |
|-------------------------|------------------------------------------------------------------------------------|------------------------------------|------------------------|
|                         | Facial Yoga Workshop                                                               | 26-03-2024                         | 80                     |
| 2023-24                 | Women's Day and Savitribai Phule Smrutidin<br>Celebration                          | 19-03-2024                         | 150                    |
| 2023-24                 | Vasant Panchami Celebration                                                        | 14-02-2024                         | 60                     |
|                         | Seminar on "Personality Development, Menstrual<br>Hygiene, and Metal Health"       | 2-02-2024 (2 Hrs.)                 | 132                    |
|                         | Poster making, Painting, Photography competition                                   | 20-03-2022 (1 day)                 | 14 + 4                 |
| 2022-23                 | Women's Day Celebration                                                            | 20-03-2022<br>(3:00 - 5:00 pm.)    | 47                     |
| 2022-23                 | Savitribai Phule Jayanti                                                           | 3-01-2023 (2:00 - 5:00)            | 32                     |
|                         | Participation in Chatrapati Shivaji Maharaj Art<br>Festival (Visual Arts Students) | 2-02-2023 to 5-02-2023<br>(5 days) | 18                     |
|                         | Poster making, Painting, Photography competition                                   | 23-03-2022 (1 day)                 | 74                     |
| 2021-22                 | Women's Day Celebration                                                            | 14-03-2022<br>(3:00 - 5:00 pm.)    | 53                     |
|                         | National Girl Child Day                                                            | 24-01-2022<br>(2:00 to 4:00 pm)    | 44                     |
| 2020-21                 | Women's Day Celebration in virtual mode                                            | 08-03-2021                         | 90                     |
|                         | Workshop on Self Defence for women                                                 | 4/10/2019 (4 pm to 5 pm)           | 30                     |
| <b>2</b> 010 <b>2</b> 0 | Celebration of International Day of Girl Child                                     | 11/10/2019<br>(11:20 am onwards)   | 27                     |
| 2019-20                 | Celebrating Birth Anniversary of Smt. Savitribai<br>Phule (BalikaDivas)            | 6/1/2020<br>(3:00 to 5:00 pm)      | 30                     |
|                         | Women's Day (Planned but was not executed due to Covid-19 lock down)               | NA                                 | NA                     |
|                         | Celebrating Birth Anniversary of Smt. Savitribai<br>Phule (BalikaDivas)            | 3/1/2019<br>(3:00 to 5:00 pm)      | 35                     |
| 2018-19                 | Health Awareness Program                                                           | 28/01/2019<br>(3:00 to 5:00 pm)    | 39                     |
|                         | Women's Day Celebration                                                            | 8/3/2019 (3:00 pm 5:00)            | 51                     |
|                         | Seminar on "Gender Equality Awareness"                                             | 13/03/2019<br>(3:00 pm to 4 pm)    | 31                     |