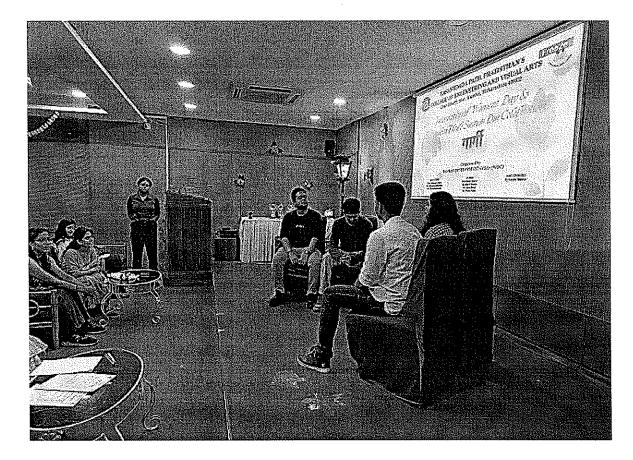

# Celebration of Women's Day and Savitribai Phule Smrutidin Report

Name of the event – Women's Day and Savitribai Phule Smrutidin

Celebration

Date of the event – 14th February, 2024.

Objective - Celebrate Women's Day and Savitribai Phule Smrutidin, foster

cultural appreciation, and women empowerment by Women's

Development Cell VPPCOE&VA.

Participants – Students and Staff.

Location of event - Auditorium PVPPCOE&VA, SION.

### **Event Summary** –

The Women's Day and Savitribai Phule Smrutidin Celebration held on 19th March, 2024, at the Auditorium of PVPPCOE & VA, SION, was a vibrant and enriching event attended by students and staff alike. The occasion was marked by a series of engaging activities and insightful speeches aimed at commemorating women's achievements and advocating for gender equality.

The event commenced with a traditional Saraswati Pujan, invoking blessings for knowledge and wisdom. Distinguished guests were then felicitated, setting a tone of gratitude and appreciation. The audience was treated to captivating performances, including dance, theatrical acts, and poetry recitals, showcasing the diverse talents and expressions of the participants.