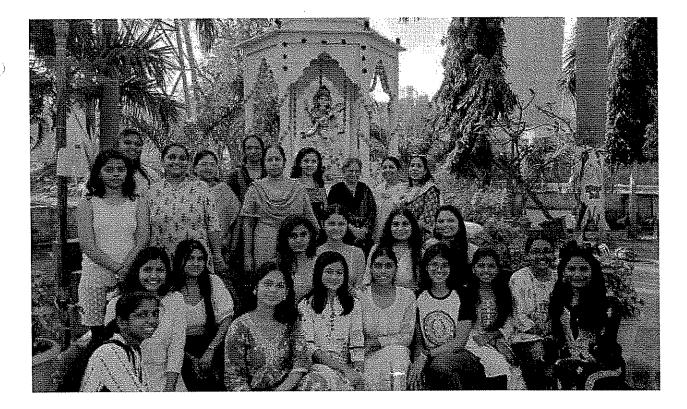

### **Event Summary** –

The Women's Day and Savitribai Phule Smrutidin Celebration held on 19th March, 2024, at the Auditorium of PVPPCOE & VA, SION, was a vibrant and enriching event attended by students and staff alike. The occasion was marked by a series of engaging activities and insightful speeches aimed at commemorating women's achievements and advocating for gender equality.

The event commenced with a traditional Saraswati Pujan, invoking blessings for knowledge and wisdom. Distinguished guests were then felicitated, setting a tone of gratitude and appreciation. The audience was treated to captivating performances, including dance, theatrical acts, and poetry recitals, showcasing the diverse talents and expressions of the participants.

Throughout the event, there was a strong emphasis on the significance of women's empowerment, with presentations highlighting key issues and challenges faced by women in society. The Women's Development Cell was introduced, underscoring the institution's commitment to promoting gender equality and fostering a supportive environment for women.