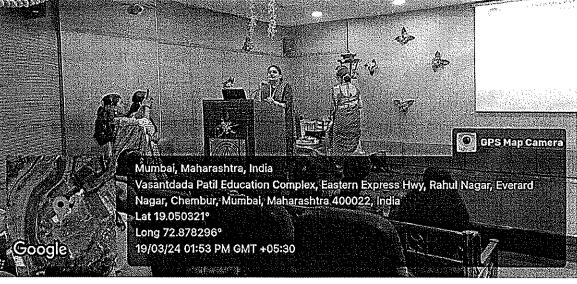

### **Event Summary** –

The Women's Day and Savitribai Phule Smrutidin Celebration held on 19th March, 2024, at the Auditorium of PVPPCOE & VA, SION, was a vibrant and enriching event attended by students and staff alike. The occasion was marked by a series of engaging activities and insightful speeches aimed at commemorating women's achievements and advocating for gender equality.

The event commenced with a traditional Saraswati Pujan, invoking blessings for knowledge and wisdom. Distinguished guests were then felicitated, setting a tone of gratitude and appreciation. The audience was treated to captivating performances, including dance, theatrical acts, and poetry recitals, showcasing the diverse talents and expressions of the participants.

Throughout the event, there was a strong emphasis on the significance of women's empowerment, with presentations highlighting key issues and challenges faced by women in society. The Women's Development Cell was introduced, underscoring the institution's commitment to promoting gender equality and fostering a supportive environment for women.