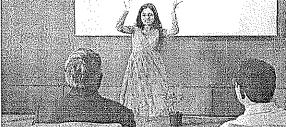

### **Report Workshop on Face Yoga**

Name of the event - Workshop on "Face Yoga".

Date of the event – 26<sup>th</sup> March, 2024.

### Event Summary -

On March 26<sup>th</sup> 2024, the Women's Development Cell at VPPCOE&VA hosted an online Face Yoga Workshop in collaboration with Mrs. Sayali Datar, a Certified Face Yoga Specialist and Nutritionist, who also serves as the Director of "Sayali's Nutrition & Face Yoga". The workshop aimed to foster self-care, stress management, and community well-being among female staff and students. Mrs. Datar provided a comprehensive overview of Face Yoga's natural and effective beauty techniques, highlighting its benefits for addressing common facial issues such as puffiness, wrinkles, and pigmentation.

Throughout the workshop, participants actively engaged in guided exercises targeting various facial areas. They learned practical techniques for toning muscles, improving skin tone, and reducing stress through mindful movement and breath-work. The session garnered enthusiastic participation from female staff and girl students alike, with many expressing appreciation for the informative content shared.