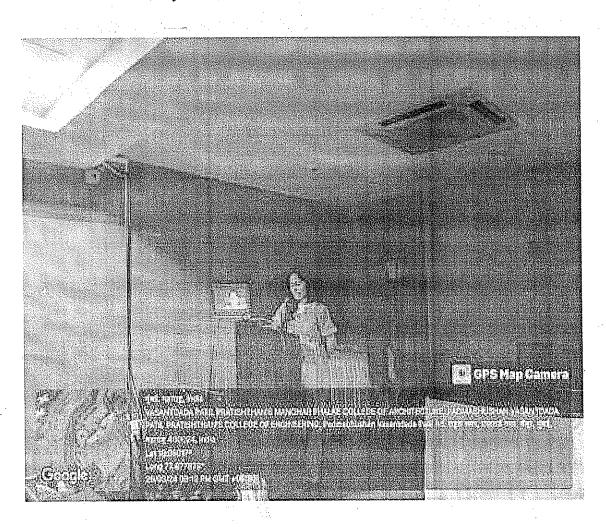

### **Report Workshop on Face Yoga**

Name of the event - Workshop on "Face Yoga".

Date of the event – 26<sup>th</sup> March, 2024.

### Event Summary -

On March 26<sup>th</sup> 2024, the Women's Development Cell at VPPCOE&VA hosted an online Face Yoga Workshop in collaboration with Mrs. Sayali Datar, a Certified Face Yoga Specialist and Nutritionist, who also serves as the Director of "Sayali's Nutrition & Face Yoga". The workshop aimed to foster self-care, stress management, and community well-being among female staff and students. Mrs. Datar provided a comprehensive overview of Face Yoga's natural and effective beauty techniques, highlighting its benefits for addressing common facial issues such as puffiness, wrinkles, and pigmentation.

Throughout the workshop, participants actively engaged in guided exercises targeting various facial areas. They learned practical techniques for toning muscles, improving skin tone, and reducing stress through mindful movement and breath-work. The session garnered enthusiastic participation from female staff and girl students alike, with many expressing appreciation for the informative content shared.